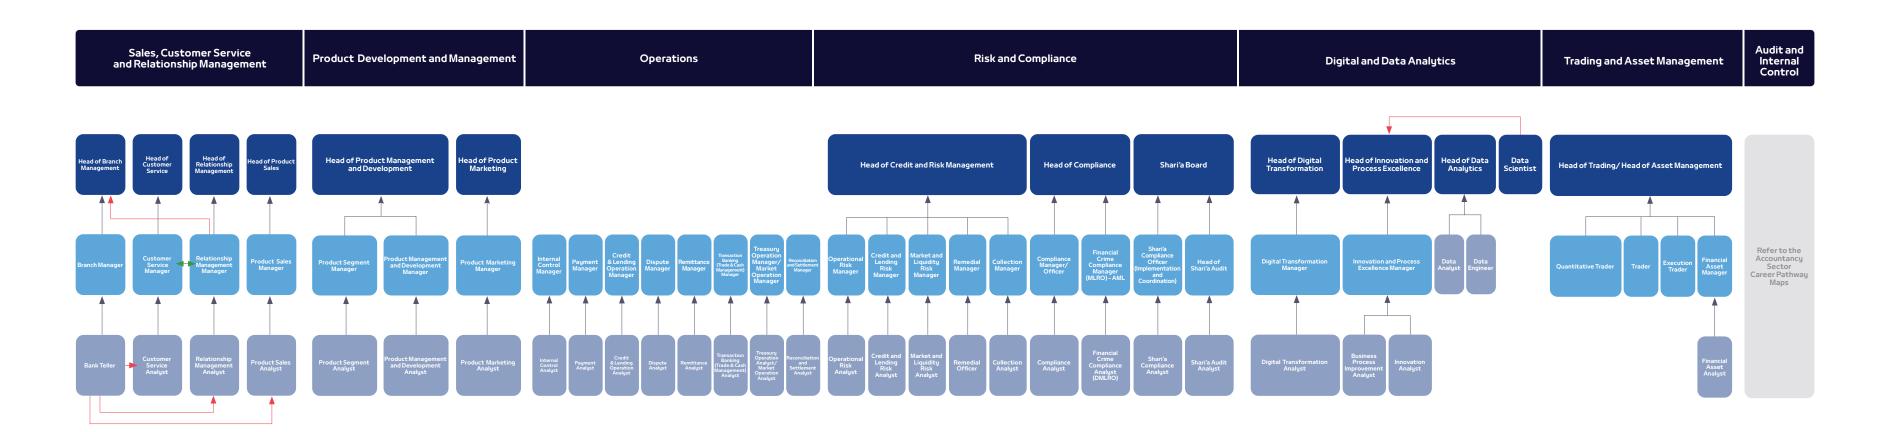

# BANKING AND FINANCE

Career Pathway Map

### Financial Services Sector - Banking and Finance Career Pathway Map 💮 👂 🔵 🔵

Level 4