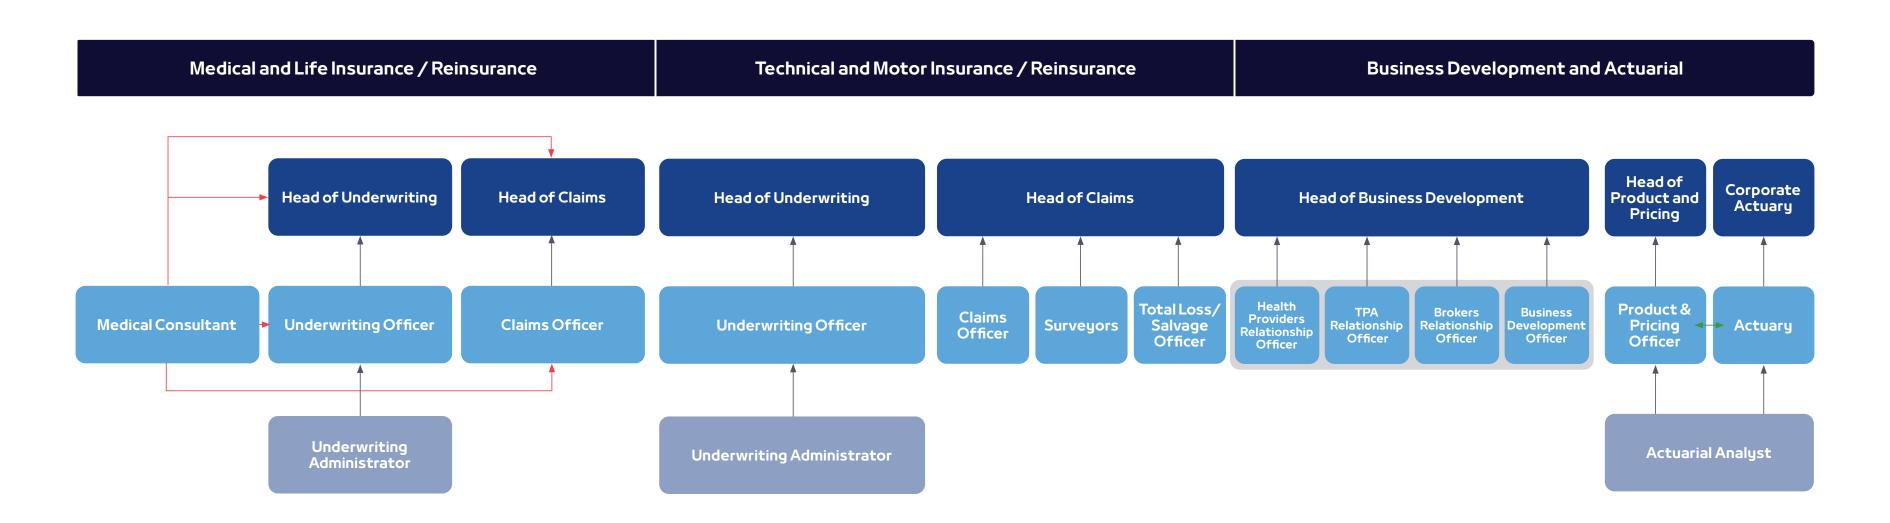

# INSURANCE

Career Pathway Map

### Financial Services Sector - Insurance Career Pathway Map