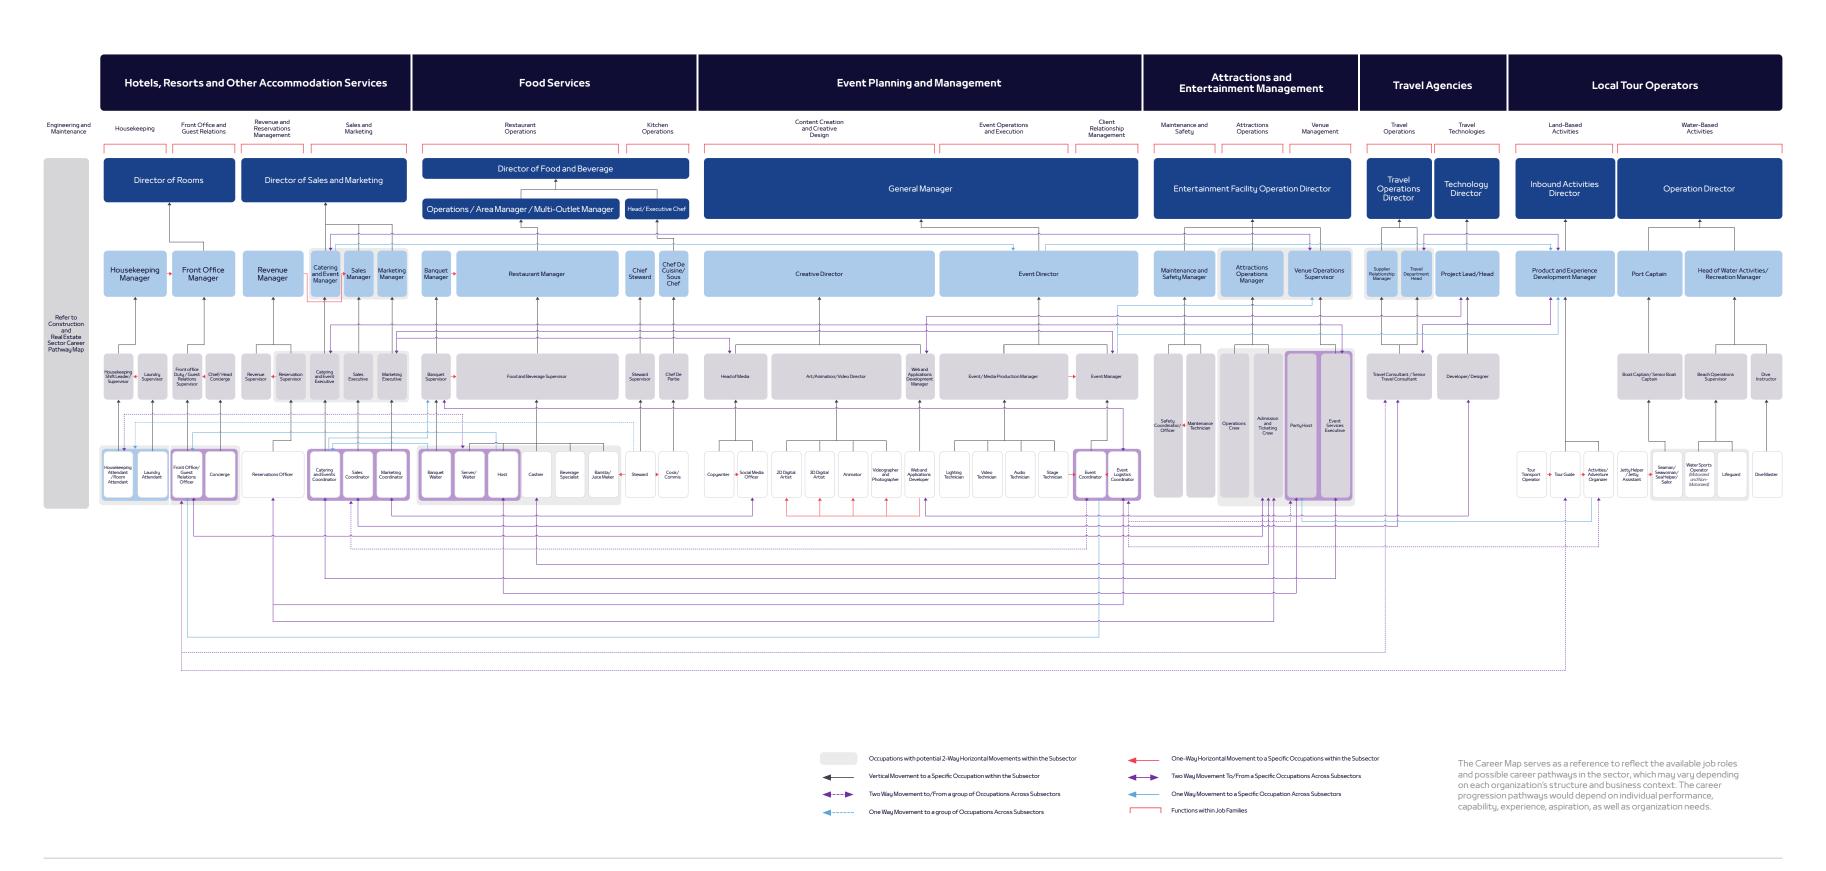

## HOSPITALITY AND TOURISM SECTOR CAREER PATHWAY MAP

## Hospitality and Tourism Sector Career Pathway Map Level 2 Level 2 Level 3 Level 2 Level 3 Level 2 Level 3 Level 2 Level 3 L